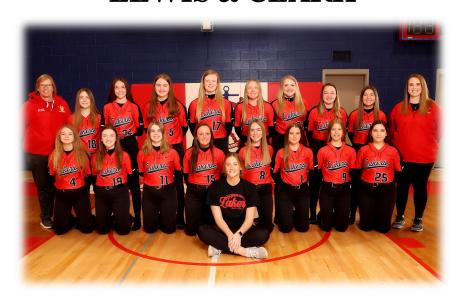

## DES-LACS BURLINGTON/ LEWIS & CLARK

#### **ROSTER**

| #  | Name             | Yr. | Pos. | 80              | 7 12                            |
|----|------------------|-----|------|-----------------|---------------------------------|
| 1  | Cambrey Benno    | 9   |      | ~ ~             | <u> </u>                        |
| 3  | Ava Wille        | 12  |      | W T             | 70                              |
| 4  | Teegyn Anderson  | 10  |      | D M             | <b>≫</b> ∻                      |
| 5  | Zannah Bjerklie  | 9   |      |                 |                                 |
| 8  | MacKenzie Rist   | 11  |      |                 |                                 |
| 9  | Logen Ystaas     | 7   |      | Supts.:         | Mark Ritteman,                  |
| 11 | Kennedy Limke    | 11  |      | Duimaimala      | Chris Bachmeier                 |
| 14 | Brynley Benno    | 12  |      | Principals:     | Janis Gerding,                  |
| 15 | Addyson Hughes   | 12  |      |                 | Jacob Jenkins,<br>Scott Medalen |
| 17 | Brooklyn Benno   | 12  |      | Ath. Directors: | Christopher Brown,              |
| 18 | Gretchen Deaver  | 8   |      | 7 2.110010101   | Eric Knutson, Scott             |
| 19 | Laney Wahus      | 10  |      |                 | Medalen                         |
| 22 | Hannah Braaflat  | 9   |      | Head Coach:     | Peggy Person                    |
| 25 | Kaelyn Bachmeier | 10  |      | Asst. Coach:    | Lexi Benno                      |
| 30 | Shaylie Holen    | 9   |      | School Colors:  | Red, Blue & White               |
| 32 | Mandie Davison   | 11  |      | School Mascot:  | Lakers                          |