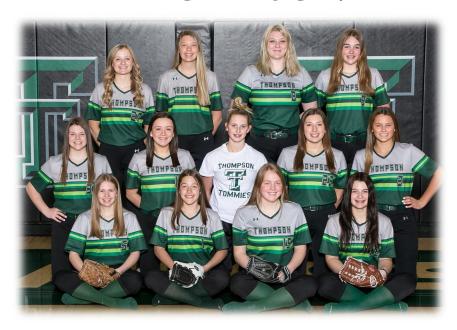

## **THOMPSON**

#### **ROSTER**

34 Olivia Dick

| #  | Name              | Yr. | Pos. | 4                     | <b>_</b>                   |
|----|-------------------|-----|------|-----------------------|----------------------------|
| 1  | Sydney Schwabe    | 9   |      | 4                     | -                          |
| 2  | Dru Schwab        | 9   |      | 댇                     |                            |
| 3  | Mya Krogstad      | 11  |      |                       |                            |
| 5  | Kjersten Lopez    | 10  |      |                       |                            |
| 6  | Mya Warken        | 7   |      | O                     | laha Massa                 |
| 7  | Summer Hegg       | 10  |      | Supt.:<br>Principal:  | John Maus<br>Jason Schwabe |
| 8  | Kaitlin Samuelson | 12  |      | Ath. Director:        | Brady Schwab               |
| 9  | Brenna Martin     | 9   |      | Head Coach:           | Matt Chandler              |
| 12 | Faith Stumpf      | 9   |      | Asst. Coach:          | Marina Marzolino           |
| 13 | Mackenzie Hughes  | 12  |      | <b>School Colors:</b> | Green & White              |
| 15 | Reese Danner      | 9   |      | School Mascot:        | Tommies                    |
| 20 | Grace Stumpf      | 12  |      |                       |                            |
| 22 | Jada Welke        | 12  |      |                       |                            |