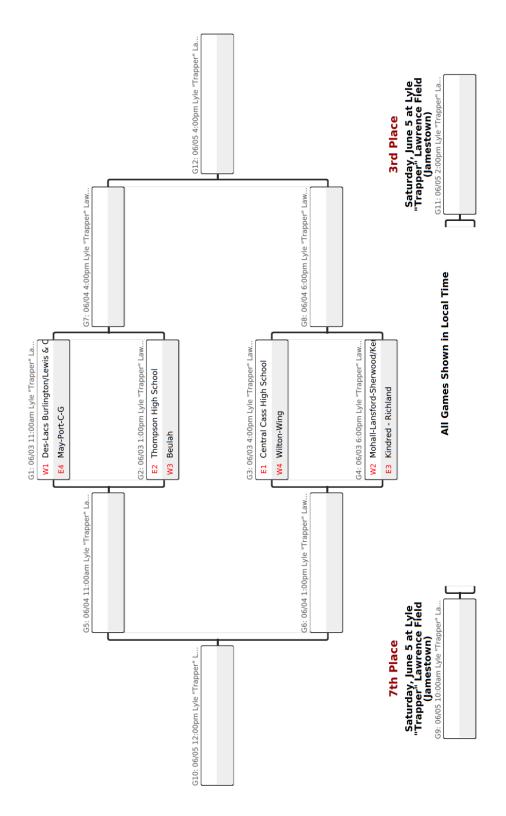

# NORTH DAKOTA HIGH SCHOOL ACTIVITIES ASSOCIATION CLASS B SOFTBALL TOURNAMENT

TRAPPER FIELD JAMESTOWN, ND JUNE 3-5

Matthew J. Fetsch Executive Director

Brian Bubach Associate Director

Justin Fletschock Assistant Director